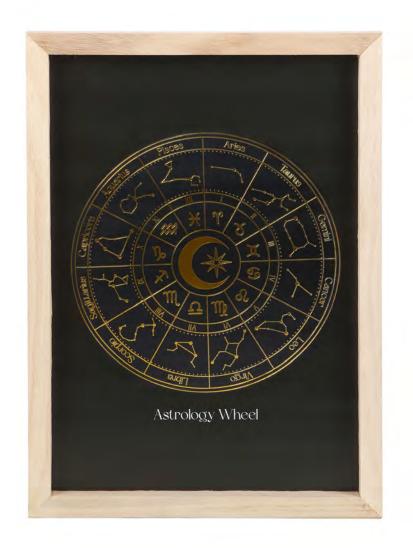

> Product Code AW\_02725

Black Astrology Wheel Framed Wall Art Print Barcode: 5056131155640

#### **Product Description**

Beautiful wood framed print of the Astrology Wheel in a golden foil finish. A stunning piece for styling the home and withits eyecatching metallic finish, it's sure to become a conversation piece for house guests and visitors wanting to lookuptheir star sign. Designed by Something Different and part of our Astrological Wonders collection of home decor andaccessories.

# **Product Dimensions:**

H: 35cm x W: 25cm x D: 2.2cm

### **Product Materials :** MDF